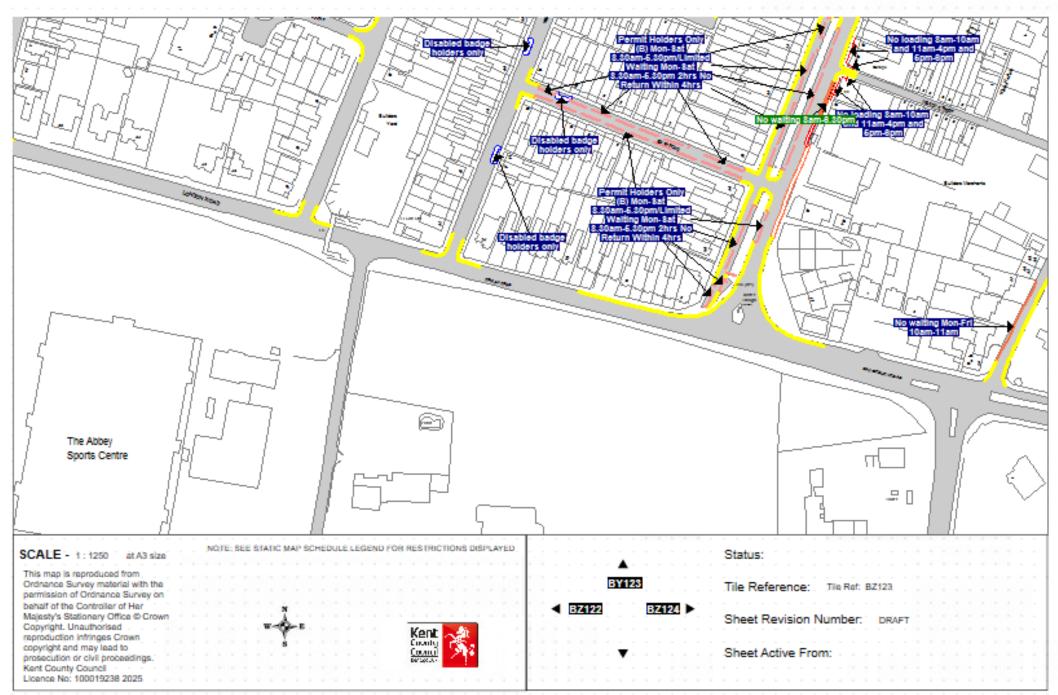

#### (B) Mon-8at Mom/Limite (B) Mon-8at Ion-8at 8.30am Dom/Limite (B) Mon-Sat 2hrs No Return V Non-8at 8 30am-5 30 **Onm/I Imited** Mon-8at 8.30am-6.30 4hrs 2hrs No Return W (B) Mon-8at 2hrs No Return Wi No Wal 4hrs am-6.30pm/Lin except Walting Non-Bat 8.30am-6.30pm 2hrs No Taxis Return Within 4hrs Permit Holders On (B) Mon-Sat on-8at 8.30am-6.30p 2hrs No Return Wi - - T 2 ing and 30am-5.30 Stay 2hrs/Permit iers Only (B) Nor Pen 4, (B) Mon-Bat SS(B) Mon-Sat m-5.30pm/Limited Wa 8.30am-6.30pm/Limited Wa Mon-8at 8.30am-6.30pm Mon-8at 8.30an Co Pak 2hrs No Re 2hrs No Return Wit diam 4hrs . ng Mon-Fri No waiting Mon 10am-11am 1) Calminus Charl lo wa 10 Mon-Frl 10am-11am NOTE: SEE STATIC MAP SCHEDULE LEGEND FOR RESTRICTIONS DISPLAYED SCALE - 1 : 1250 at A3 size Status: This map is reproduced from BX124 Ordnance Survey material with the Tile Reference: Tile Ref: BY124 permission of Ordnance Survey on behalf of the Controller of Her BY123 BY125 🕨 Majesty's Stationery Office @ Crown Sheet Revision Number: DRAF Copyright, Unauthorised 122. Kent BZ124 reproduction infringes Crown County copyright and may lead to Sheet Active From: Council . prosecution or civil proceedings. Kent County Council