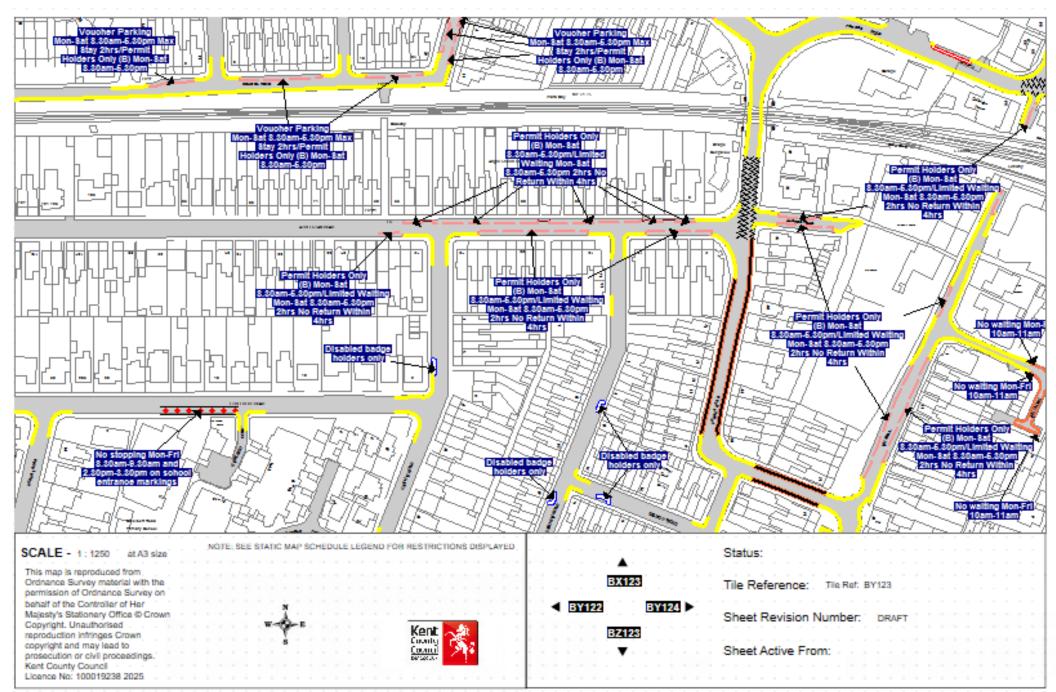

#### (B) Mon-8at Mom/Limite (B) Mon-8at Ion-8at 8.30am Dom/Limite (B) Mon-Sat 2hrs No Return V Non-8at 8 30am-5 30 **Onm/I Imited** Mon-8at 8.30am-6.30 4hrs 2hrs No Return W (B) Mon-8at 2hrs No Return Wi No Wal 4hrs am-6.30pm/Lin except Walting Non-Bat 8.30am-6.30pm 2hrs No Taxis Return Within 4hrs Permit Holders On (B) Mon-Sat on-8at 8.30am-6.30p 2hrs No Return Wi - - T 2 ing and 30am-5.30 Stay 2hrs/Permit iers Only (B) Nor Pen 4, (B) Mon-Bat SS(B) Mon-Sat m-5.30pm/Limited Wa 8.30am-6.30pm/Limited Wa Mon-8at 8.30am-6.30pm Mon-8at 8.30an Co Pak 2hrs No Re 2hrs No Return Wit diam 4hrs . ng Mon-Fri No waiting Mon 10am-11am 1) Calminus Charl lo wa 10 Mon-Frl 10am-11am NOTE: SEE STATIC MAP SCHEDULE LEGEND FOR RESTRICTIONS DISPLAYED SCALE - 1 : 1250 at A3 size Status: This map is reproduced from BX124 Ordnance Survey material with the Tile Reference: Tile Ref: BY124 permission of Ordnance Survey on behalf of the Controller of Her BY123 BY125 🕨 Majesty's Stationery Office @ Crown Sheet Revision Number: DRAF Copyright, Unauthorised 122. Kent BZ124 reproduction infringes Crown County copyright and may lead to Sheet Active From: Council . prosecution or civil proceedings. Kent County Council