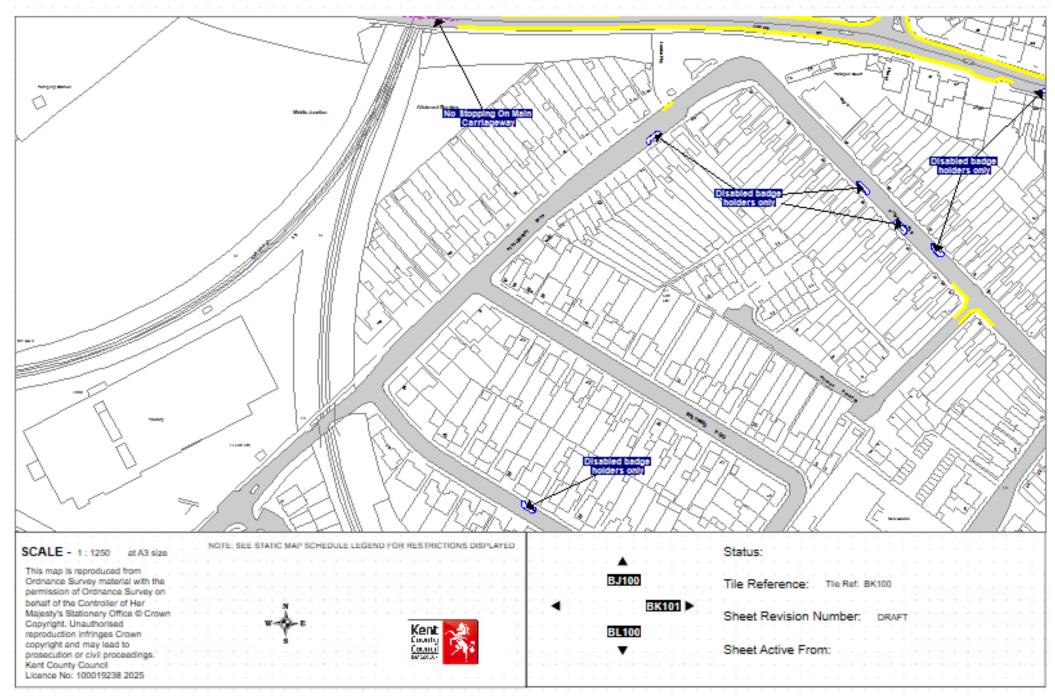

## THE KENT COUNTY COUNCIL ON-STREET WAITING RESTRICTIONS AND STREET PARKING PLACES MAP SCHEDULES

Licence No: 100019238 2025