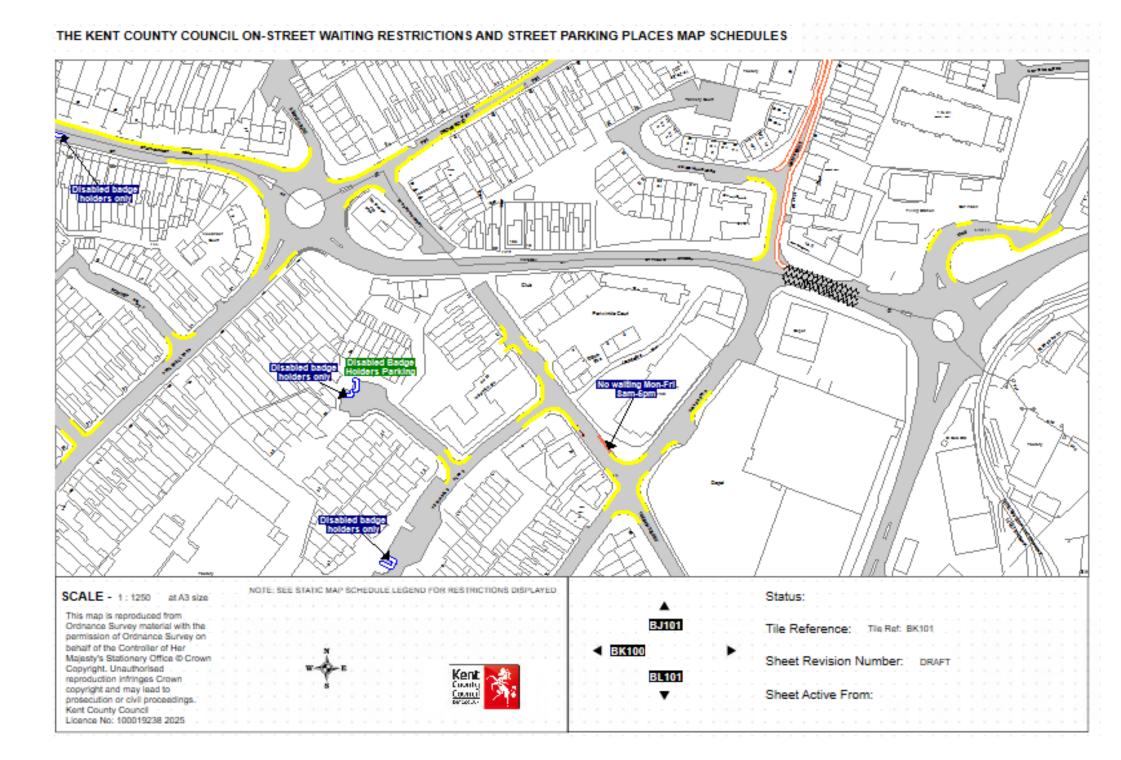

## THE KENT COUNTY COUNCIL ON-STREET WAITING RESTRICTIONS AND STREET PARKING PLACES MAP SCHEDULES

Licence No: 100019238 2025