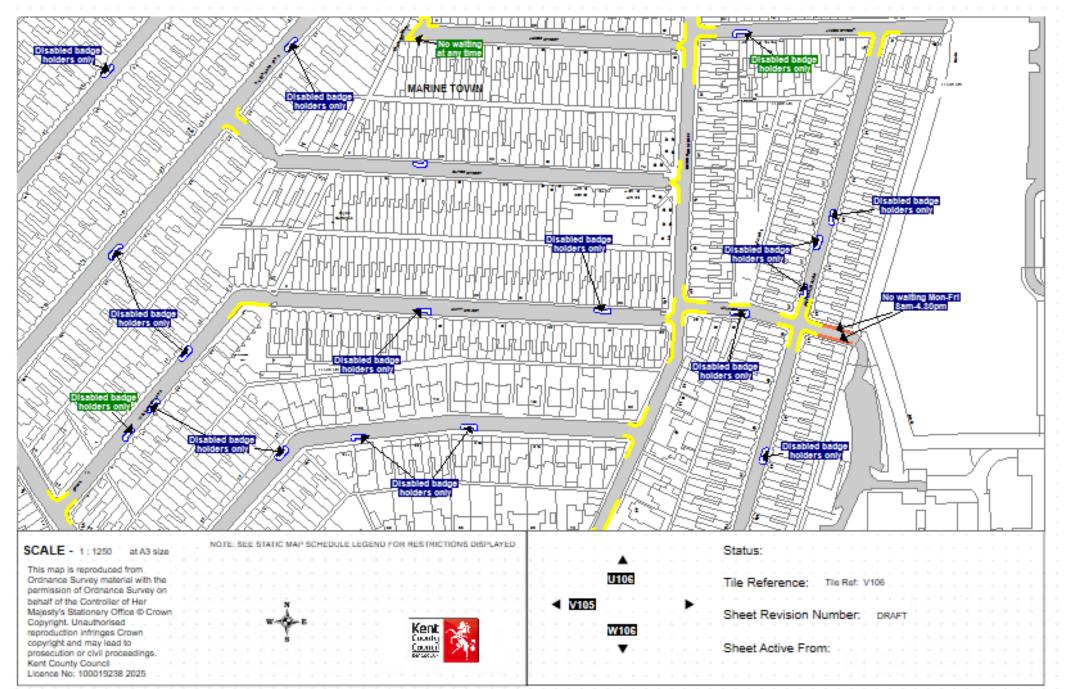

## THE KENT COUNTY COUNCIL ON-STREET WAITING RESTRICTIONS AND STREET PARKING PLACES MAP SCHEDULES

Licence No: 100019238 2025