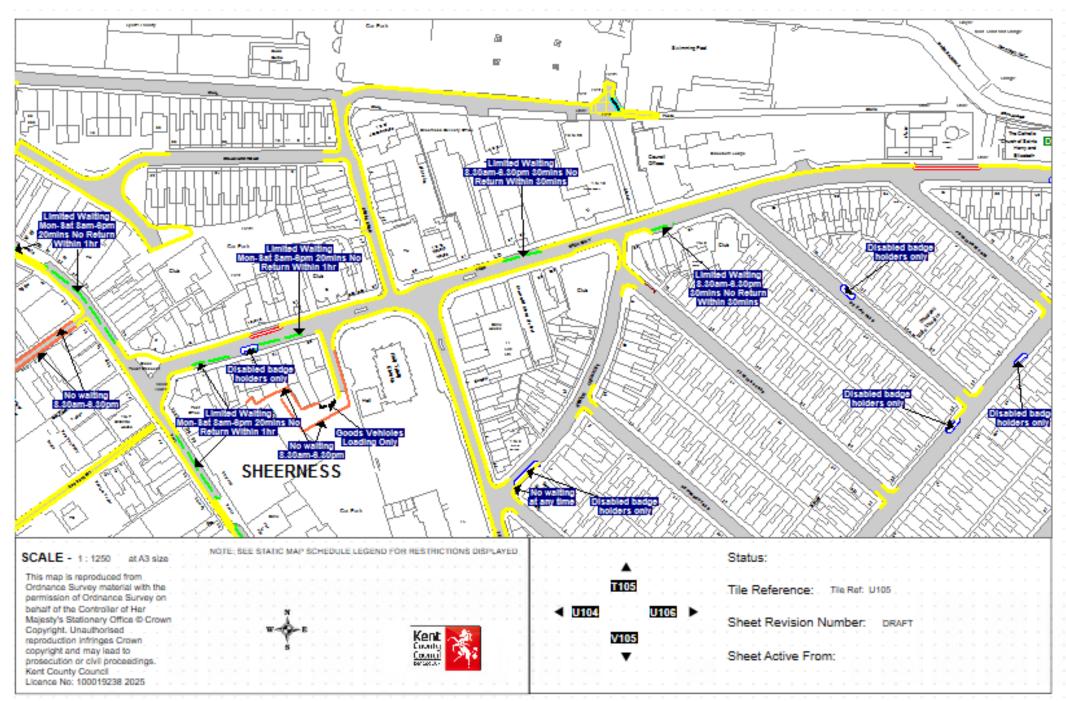

#### (B) Mon-8at Mom/Limite (B) Mon-8at Ion-8at 8.30am Dom/Limite (B) Mon-Sat 2hrs No Return V Non-8at 8 30am-5 30 **Onm/I Imited** Mon-8at 8.30am-6.30 4hrs 2hrs No Return W (B) Mon-8at 2hrs No Return Wi No Wal 4hrs am-6.30pm/Lin except Walting Non-Bat 8.30am-6.30pm 2hrs No Taxis Return Within 4hrs Permit Holders On (B) Mon-Sat on-8at 8.30am-6.30p 2hrs No Return Wi - - T 2 ing and 30am-5.30 Stay 2hrs/Permit iers Only (B) Nor Pen 4, (B) Mon-Bat SS(B) Mon-Sat m-5.30pm/Limited Wa 8.30am-6.30pm/Limited Wa Mon-8at 8.30am-6.30pm Mon-8at 8.30an Co Pak 2hrs No Re 2hrs No Return Wit diam 4hrs . ng Mon-Fri No waiting Mon 10am-11am 1) Calminus Charl lo wa 10 Mon-Frl 10am-11am NOTE: SEE STATIC MAP SCHEDULE LEGEND FOR RESTRICTIONS DISPLAYED SCALE - 1 : 1250 at A3 size Status: This map is reproduced from BX124 Ordnance Survey material with the Tile Reference: Tile Ref: BY124 permission of Ordnance Survey on behalf of the Controller of Her BY123 BY125 🕨 Majesty's Stationery Office @ Crown Sheet Revision Number: DRAF Copyright, Unauthorised 122. Kent BZ124 reproduction infringes Crown County copyright and may lead to Sheet Active From: Council . prosecution or civil proceedings. Kent County Council