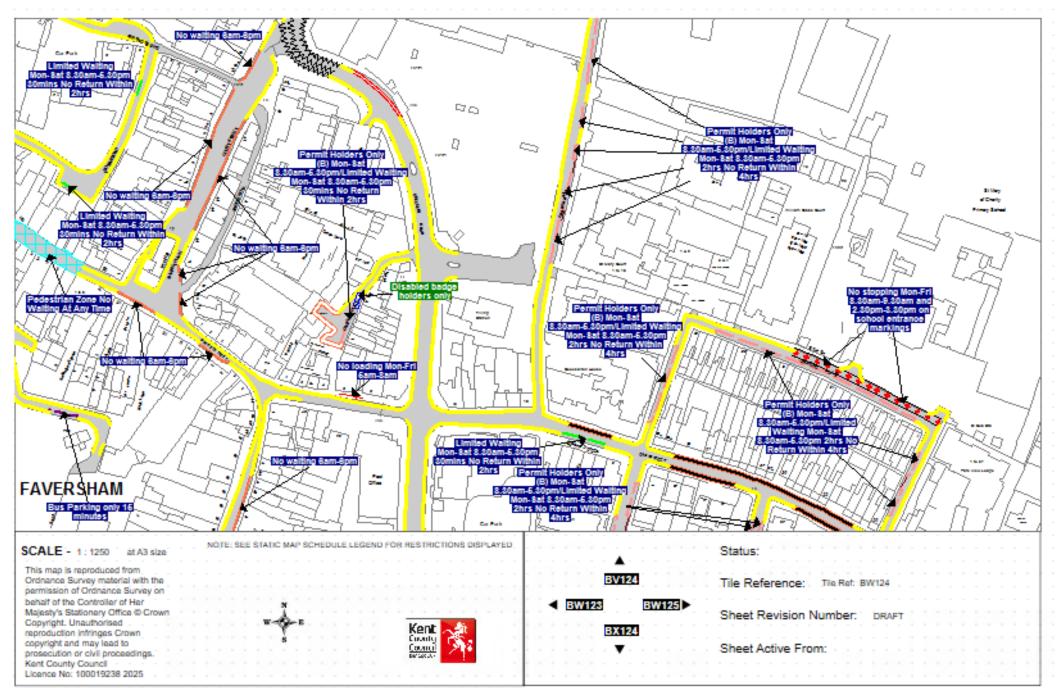

#### (B) Mon-8at Mom/Limite (B) Mon-8at Ion-8at 8.30am Dom/Limite (B) Mon-Sat 2hrs No Return V Non-8at 8 30am-5 30 **Onm/I Imited** Mon-8at 8.30am-6.30 4hrs 2hrs No Return W (B) Mon-8at 2hrs No Return Wi No Wal 4hrs am-6.30pm/Lin except Walting Non-Bat 8.30am-6.30pm 2hrs No Taxis Return Within 4hrs Permit Holders On (B) Mon-Sat on-8at 8.30am-6.30p 2hrs No Return Wi - - T 2 ing and 30am-5.30 Stay 2hrs/Permit iers Only (B) Nor Pen 4, (B) Mon-Bat SS(B) Mon-Sat m-5.30pm/Limited Wa 8.30am-6.30pm/Limited Wa Mon-8at 8.30am-6.30pm Mon-8at 8.30an Co Pak 2hrs No Re 2hrs No Return Wit diam 4hrs . ng Mon-Fri No waiting Mon 10am-11am 1) Calminus Charl lo wa 10 Mon-Frl 10am-11am NOTE: SEE STATIC MAP SCHEDULE LEGEND FOR RESTRICTIONS DISPLAYED SCALE - 1 : 1250 at A3 size Status: This map is reproduced from BX124 Ordnance Survey material with the Tile Reference: Tile Ref: BY124 permission of Ordnance Survey on behalf of the Controller of Her BY123 BY125 🕨 Majesty's Stationery Office @ Crown Sheet Revision Number: DRAF Copyright, Unauthorised 122. Kent BZ124 reproduction infringes Crown County copyright and may lead to Sheet Active From: Council . prosecution or civil proceedings. Kent County Council

## THE KENT COUNTY COUNCIL ON-STREET WAITING RESTRICTIONS AND STREET PARKING PLACES MAP SCHEDULES

Licence No: 100019238 2025