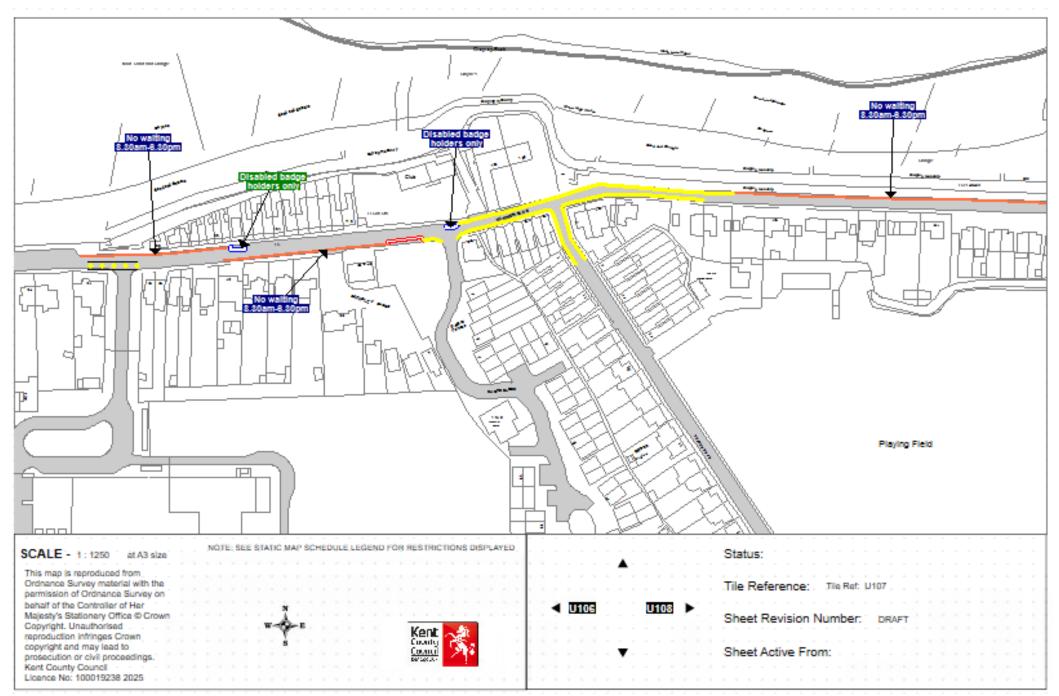

## THE KENT COUNTY COUNCIL ON-STREET WAITING RESTRICTIONS AND STREET PARKING PLACES MAP SCHEDULES

Licence No: 100019238 2025