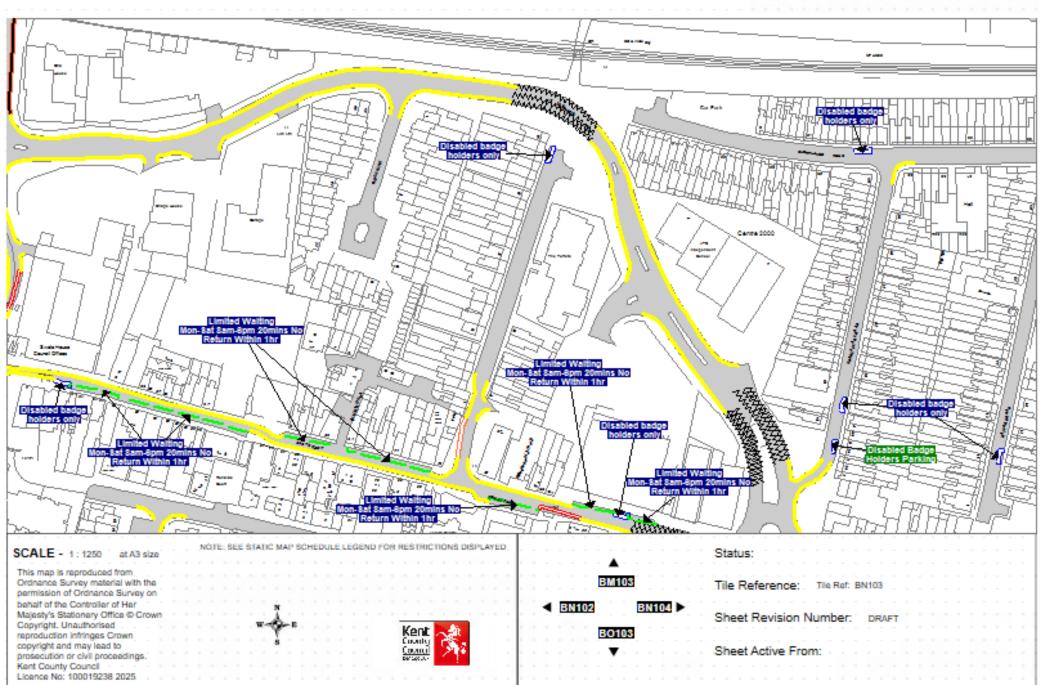

## THE KENT COUNTY COUNCIL ON-STREET WAITING RESTRICTIONS AND STREET PARKING PLACES MAP SCHEDULES

Licence No: 100019238 2025