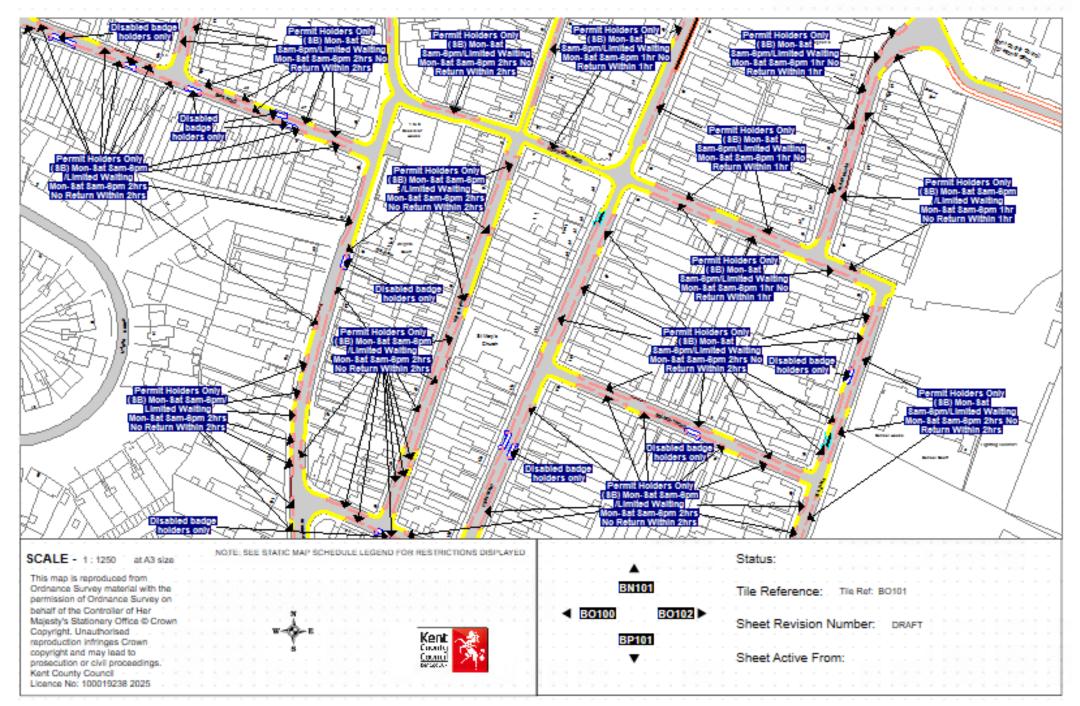

## THE KENT COUNTY COUNCIL ON-STREET WAITING RESTRICTIONS AND STREET PARKING PLACES MAP SCHEDULES

Licence No: 100019238 2025